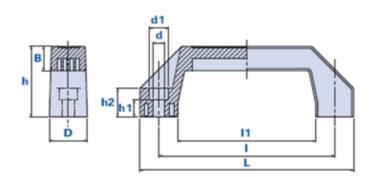

# Bridge handle with built-in seat and fixing through cylindrical head screws

|              |                |     | Dimensions |    |    |     |     |    | Hole |     |    |              |              |
|--------------|----------------|-----|------------|----|----|-----|-----|----|------|-----|----|--------------|--------------|
| Code         | Description    | L   | D          | h  | В  | l1  | - 1 | h2 | d    | h1  | d1 | Weight grams | Stock        |
| 1092FP012900 | 1092FP-130 D.9 | 158 | 28         | 52 | 18 | 102 | 130 | 21 | 9    | 8,5 | 14 | 68           | $\checkmark$ |