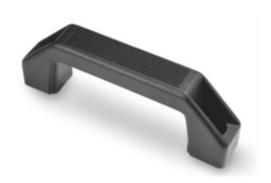

# 1092FP

# Bridge handle with built-in seat and fixing through cylindrical head screws

|              |                |     | Dimensions |    |    |     |     |    | Hole |     |    |              |              |
|--------------|----------------|-----|------------|----|----|-----|-----|----|------|-----|----|--------------|--------------|
| Code         | Description    | L   | D          | h  | В  | l1  | - 1 | h2 | d    | h1  | d1 | Weight grams | Stock        |
| 1092FP012900 | 1092FP-130 D.9 | 158 | 28         | 52 | 18 | 102 | 130 | 21 | 9    | 8,5 | 14 | 68           | $\checkmark$ |